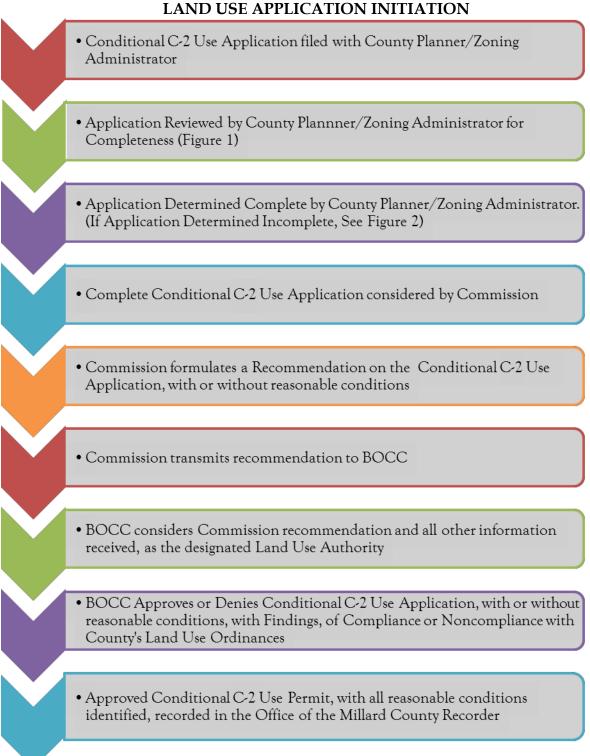

# PROCEDURES FOR THE REVIEW OF CONDITIONAL C-2 USE APPLICATIONS BY THE BOCC

Last updated: 7/5/2019 C-2 Conditional Use Permit Application Website <u>www.millardcounty.org</u>