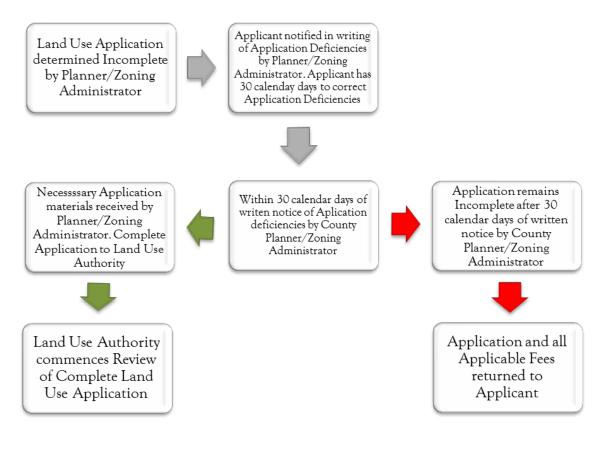

#### PROCEDURES FOR DETERMINATION OF LAND USE APPLICATION COMPLETENESS BY COUNTY PLANNER/ZONING ADMINISTRATOR